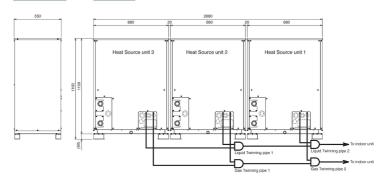

|

| rianiming carroin (r) cooming                 | 20.0         |
|-----------------------------------------------|--------------|
| Fuse Rating (BS88) - HRC (A)                  | 20 / 20 / 20 |
| Mains Cable No. Cores                         | 4 + EARTH    |
| PIPING RESTRICTIONS                           |              |
| Total Piping Length (m)                       | 500          |
| Furthest Piping Length (m)                    | 165          |
| Furthest Piping Length After First Branch (m) | 40           |
| Between Indoor and Outdoor units - Height (m) | 50           |
| Between Indoor and Indoor units - Height (m)  | 15           |
|                                               |              |

## **DIMENSIONS**

PQHY-P750YSHM-A

Upper View >

Left Side View > Front View >